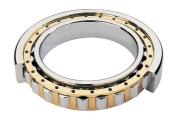

## NU 1038 MA C3-TIMKEN CYLINDRISK RULLELEJE ENRADET MED MESSINGHOLDER

High quality cylindrical roller bearing with machined brass cage from the leading manufacturer TIMKEN. Featuring the TIMKEN EMA design. A premium land-riding cage, unique internal geometries, enhanced surface finishes and a compact design. All this adds up to longer life, improved uptime and reduced maintenance costs.