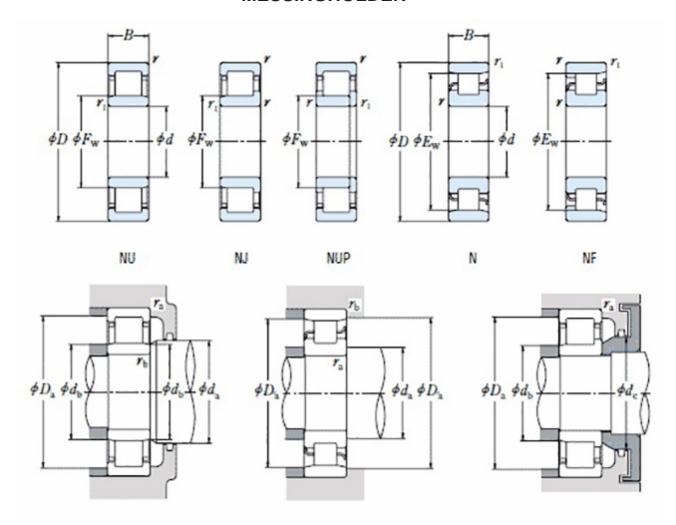

## NU 1038 MA C3-TIMKEN CYLINDRISK RULLELEJE ENRADET MED MESSINGHOLDER

High quality cylindrical roller bearing with machined brass cage from the leading manufacturer TIMKEN. Featuring the TIMKEN EMA design. A premium land-riding cage, unique internal geometries, enhanced surface finishes and a compact design. All this adds up to longer life, improved uptime and reduced maintenance costs.

## Other data

Clearance C3
Design NU